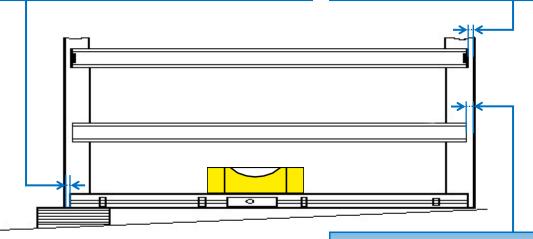

# End-slat The inner clearance on each side of the end-slat must be observed in accordance with the depth of the guiding rail

| Bottom clearance of guiding rail | Depth of guiding rail |
|----------------------------------|-----------------------|
| 20 mm                            | 60 mm                 |
| 25 mm                            | 80 mm                 |

#### Slat with clips

The inner clearance on each side of the end-slat must be observed in accordance with the depth of the guiding rail

| Bottom clearance of guiding rail | Depth of guiding rail |
|----------------------------------|-----------------------|
| 8 mm                             | 60 mm                 |
| 13 mm                            | 80 mm                 |

#### Slat without clips

The inner clearance on each side of the end-slat must be observed in accordance with the depth of the guiding rail

| Bottom clearance of guiding rail | Depth of guiding rail |
|----------------------------------|-----------------------|
| 20 mm                            | 60 mm                 |
| 25 mm                            | 80 mm                 |