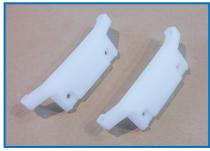

## The clips

- Once the shutter has been assembled, fit the clips onto every other slat, starting from the first slat, just above the end-slat.
- The roller slats must not be equipped with anti-noise clips. (The roller slats start from the opening in the guiding rails, at the bottom of the lateral winding plates).
- Insert the shutter into the guiding rails as indicated in the installation manual provided.

#### Please note:

2 additional noise reduction clips are provided in case of loss or the need for replacement.

**06/17** p.2