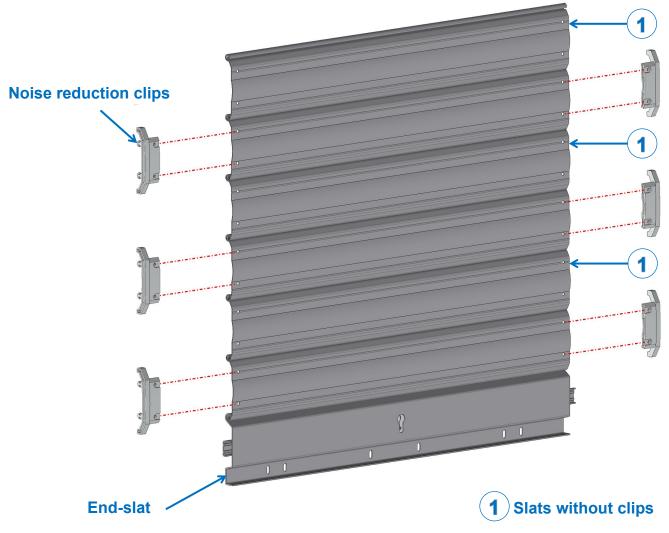

# Layout for slats with noise reduction clips

## The clips

- Once the shutter has been assembled, fit the clips onto every other slat, starting from the first slat, just above the end-slat.
- The roller slats must not be equipped with anti-noise clips. (The roller slats start from the opening in the guiding rails, at the bottom of the lateral winding plates).
- Insert the shutter into the guiding rails as indicated in the installation manual provided.