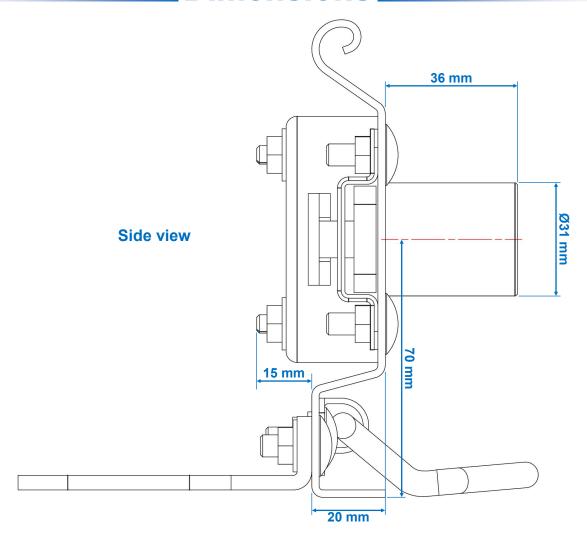

## Manual: N° 1404 INSTALLATION

## Murax Shutters / Dentel Grille



V.A.K safety pump lock



(Document reserved for installers)



Please note: The V.A.K safety pump lock is to be assembled on site.



Keep and deliver to the end customer "The Ownership Card", on which are written the codes that allows the keys to be reproduced. (Without this card, reproduction of the keys is impossible).

Info: The lock is delivered with 4 keys.

## =Lock assembly=

Please note: The end-slat is delivered with the lock rods and the guide rods assembled.





2) Fasten the whole with the screw kit, included in the lock package.

01/19

Female bolt



## **Dimensions**