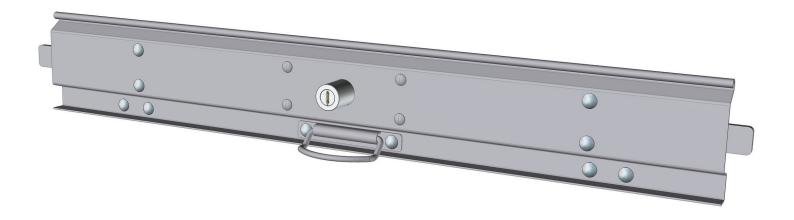

Info: The lock is delivered with 4 keys.

## =Lock assembly=

Please note: The end-slat is delivered with the lock rods and the guide rods assembled.

2) Fasten the whole with the screw kit, included in the lock package.

01/19

Female bolt