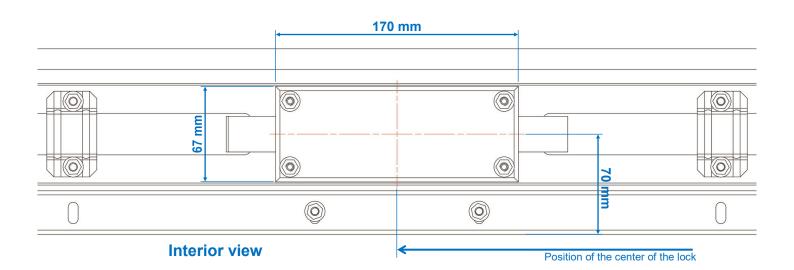

## =Lock assembly=

Please note: The end-slat is delivered with the lock rods and the guide rods assembled.

2) Fasten the whole with the screw kit, included in the lock package.

01/19

Female bolt