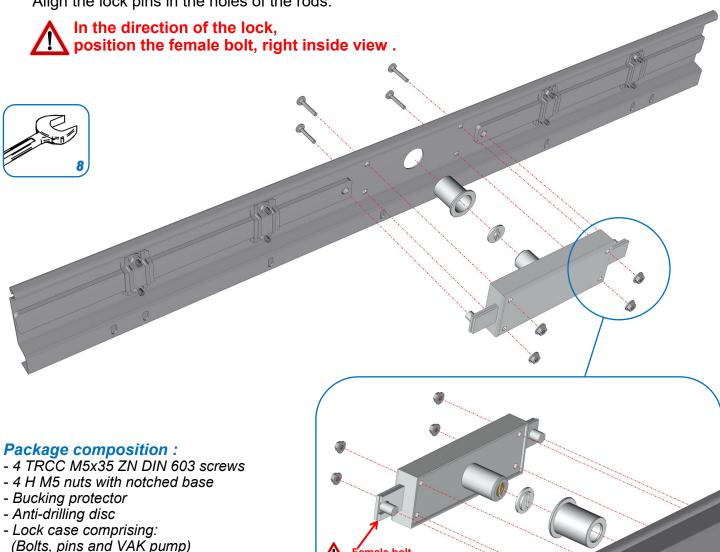

## =Lock assembly=

Please note: The end-slat is delivered with the lock rods and the guide rods assembled.

2) Fasten the whole with the screw kit, included in the lock package.

01/19

Female bolt