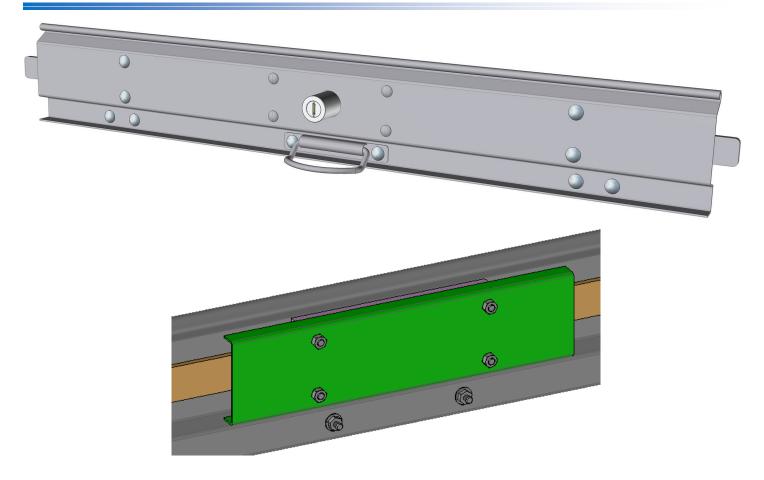

### =Lock assembly=

Please note: The end-slat is delivered with the lock rods and the guide rods assembled.

1 Position the lock on the end-slat; Align the lock pins in the holes of the rods.

In the direction of the lock, position the female bolt, right inside view.