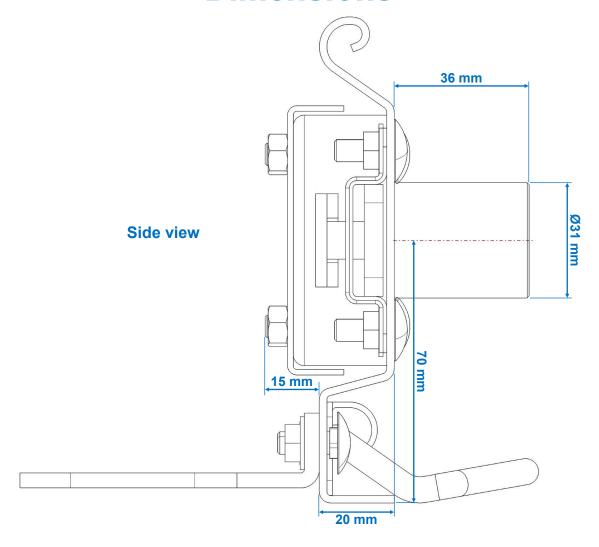

06 INSTALLATION

### Murax Vision Shutters AZE RZ



## V.A.K safety pump lock



(Document reserved for installers)



<u>Please note</u>: The VAK safety pump lock is to be assembled on site.



Keep and deliver to the end customer "The Ownership Card", on which are written the codes that allow the keys to be reproduced. (Without this card, reproduction of the keys is impossible).

<u>Info</u>: The lock is delivered with 4 keys.

### =Lock assembly=

Please note: The end-slat is delivered with the lock rods and the guide rods assembled.

1 Position the lock on the end-slat; Align the lock pins in the holes of the rods.



In the direction of the lock, position the female bolt, right inside view.



2 Fasten the whole with the screw kit, included in the lock package.



#### Dimensions =