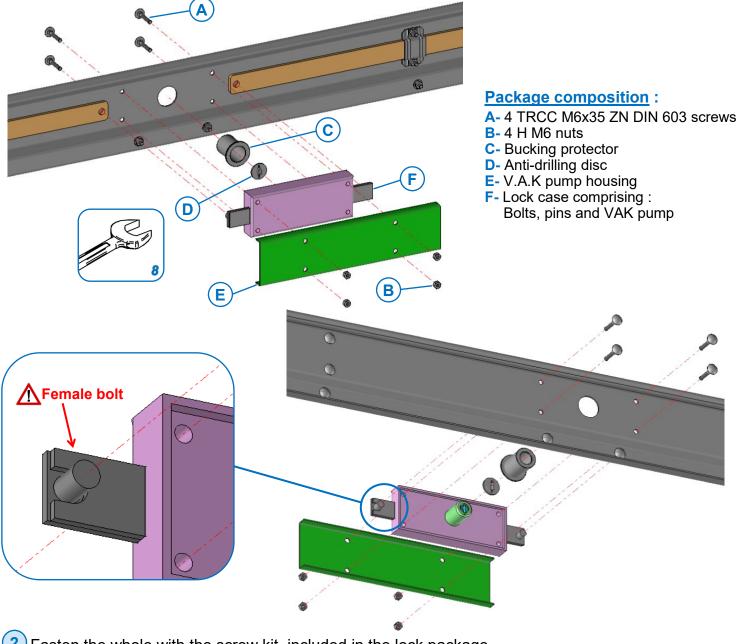

### =Lock assembly=

Please note: The end-slat is delivered with the lock rods and the guide rods assembled.

1 Position the lock on the end-slat; Align the lock pins in the holes of the rods.

In the direction of the lock, position the female bolt, right inside view.

2 Fasten the whole with the screw kit, included in the lock package.