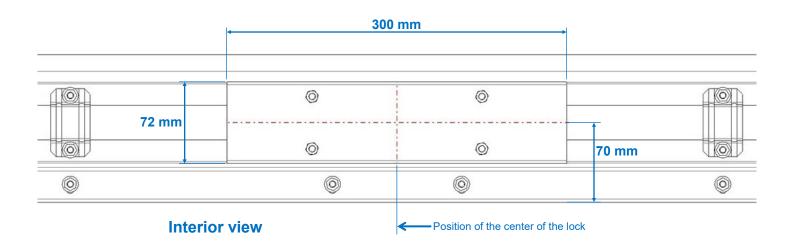

### =Lock assembly=

Please note: The end-slat is delivered with the lock rods and the guide rods assembled.

1 Position the lock on the end-slat; Align the lock pins in the holes of the rods.

In the direction of the lock, position the female bolt, right inside view.

2 Fasten the whole with the screw kit, included in the lock package.

#### Dimensions =