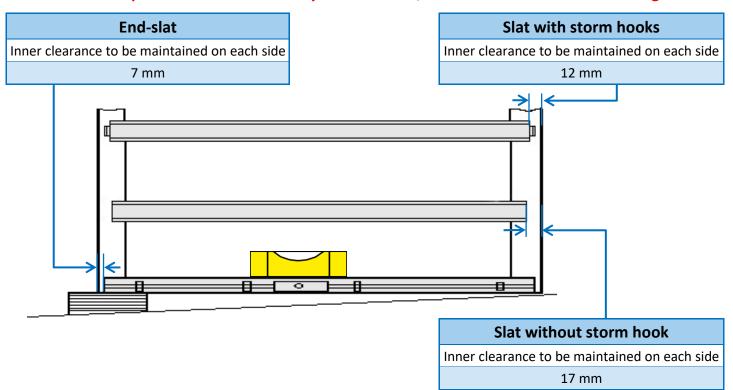

### Clearance to be maintained for shutters equipped with storm hooks

**IMPORTANT** : Slats with storm hooks must be arranged as per the order stipulated above. Non-compliance with the assembly order of slats, will lead to incorrect functioning.