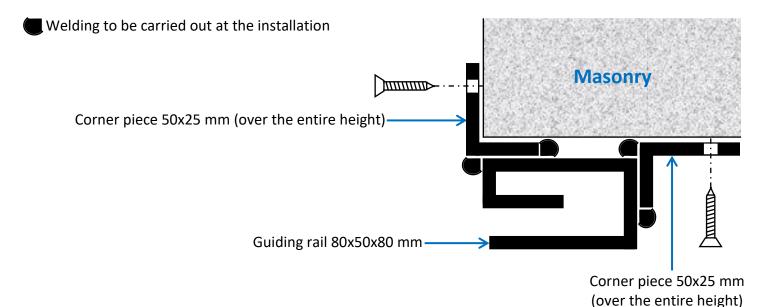

## Storm hooks for hurricane rolling shutters

**Murax P110 shutter** Axle diameter = 133 mm

If the reinforced clamps are welded onto the guiding rail : The corner piece of 50x25 mm must be recut, in order to fix it between the clamps.