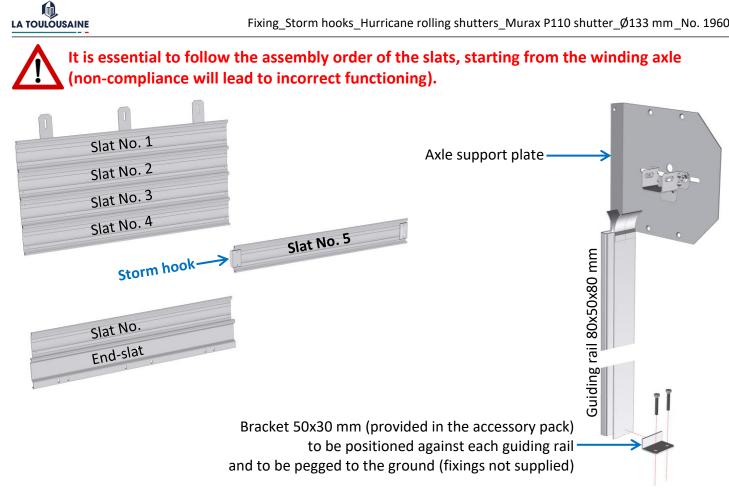

#### No. of slats with storm hooks, for axle of Ø133 mm :

5 - 9 - 13 - 18 - 23 - 28 - 33 - 38 - 43 - 48 - 53 - 58 - 60 - 64 - 69 - 72 - 77.

### Clearance to be maintained for shutters equipped with storm hooks

**IMPORTANT** : Slats with storm hooks must be arranged as per the order stipulated above. Non-compliance with the assembly order of slats, will lead to incorrect functioning.