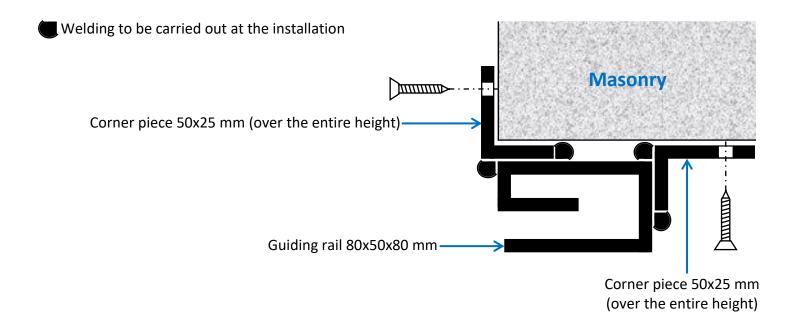

# Storm hooks for hurricane rolling shutters

Murax P110 shutter Axle diameter = 168 mm

If the reinforced clamps are welded onto the guiding rail:

The corner piece of 50x25 mm must be recut, in order to fix it between the clamps.