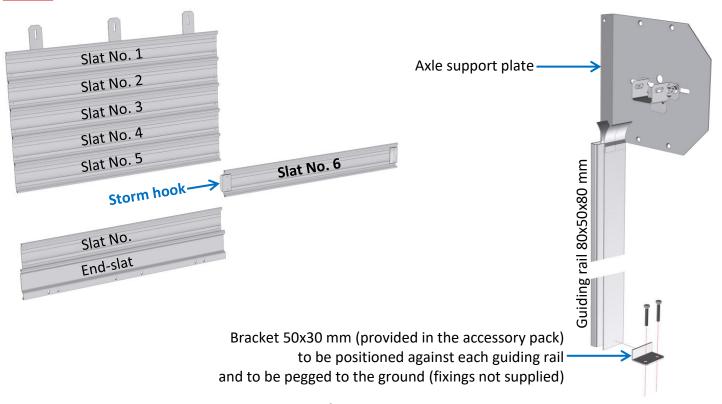

(Document reserved for installers)

It is essential to follow the assembly order of the slats, starting from the winding axle (non-compliance will lead to incorrect functioning).

#### No. of slats with storm hooks, for axle of Ø168 mm:

6 - 11 - 16 - 21 - 26 - 31 - 35 - 37 - 41 - 44 - 47 - 51 - 55 - 59 - 64 - 68 - 73 - 77 - 82 - 86 - 91 - 96 - 101.