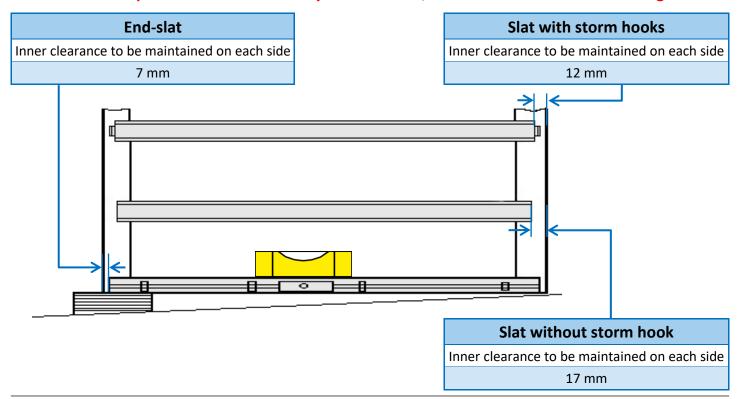

## Clearance to be maintained for shutters equipped with storm hooks

<u>IMPORTANT</u>: Slats with storm hooks must be arranged as per the order stipulated above. Non-compliance with the assembly order of slats, will lead to incorrect functioning.