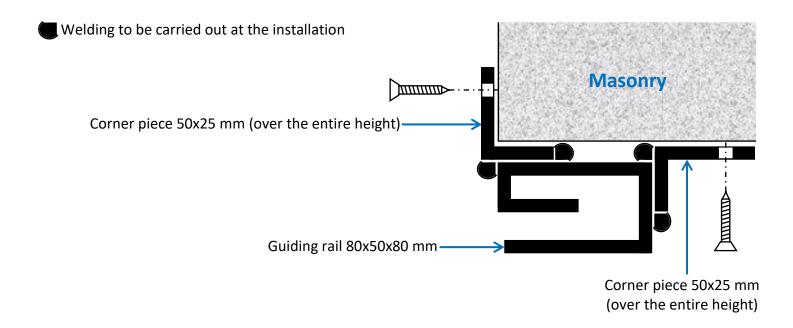

# Storm hooks for hurricane rolling shutters

Murax P110 shutter Axle diameter = 193 mm

If the reinforced clamps are welded onto the guiding rail:

The corner piece of 50x25 mm must be recut, in order to fix it between the clamps.