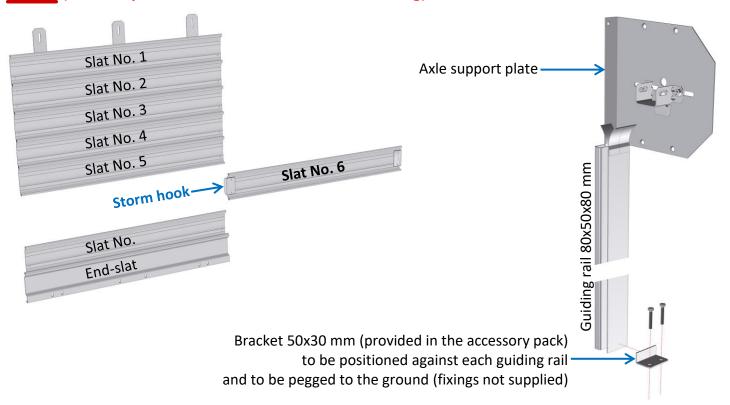

(Document reserved for installers)

It is essential to follow the assembly order of the slats, starting from the winding axle (non-compliance will lead to incorrect functioning).

#### No. of slats with storm hooks, for axle of Ø193 mm:

6 - 11 - 16 - 21 - 26 - 32 - 36 - 38 - 42 - 46 - 49 - 53 - 57 - 60 - 64 - 68 - 73 - 77 - 82 - 87 - 92 - 98 - 102.