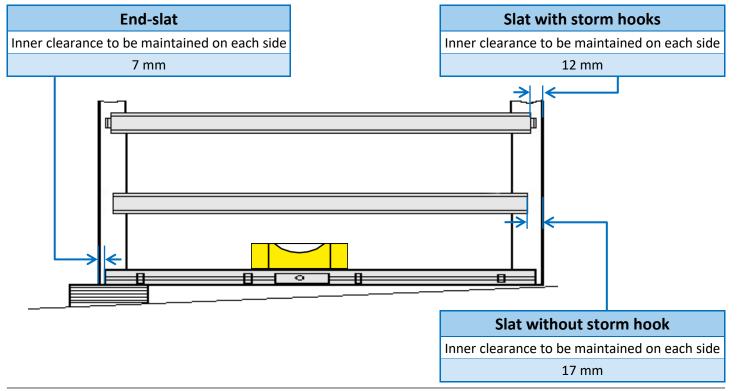

## Clearance to be maintained for shutters equipped with storm hooks

<u>IMPORTANT</u>: Slats with storm hooks must be arranged as per the order stipulated above. Non-compliance with the assembly order of slats, will lead to incorrect functioning.