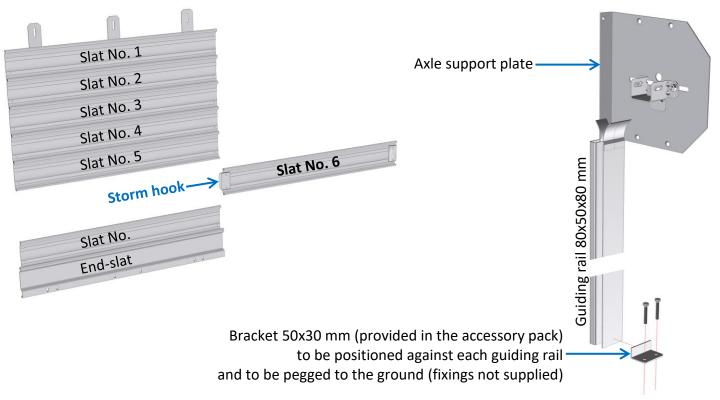

(Document reserved for installers)

It is essential to follow the assembly order of the slats, starting from the winding axle (non-compliance will lead to incorrect functioning).

#### No. of slats with storm hooks, for axle of Ø220 mm:

6 - 11 - 16 - 21 - 26 - 31 - 36 - 39 - 43 - 47 - 50 - 54 - 58 - 62 - 66 - 70 - 74 - 79.