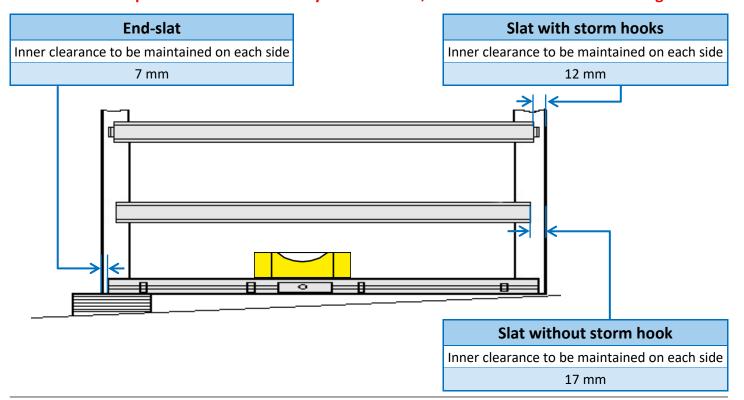

## Clearance to be maintained for shutters equipped with storm hooks

<u>IMPORTANT</u>: Slats with storm hooks must be arranged as per the order stipulated above. Non-compliance with the assembly order of slats, will lead to incorrect functioning.