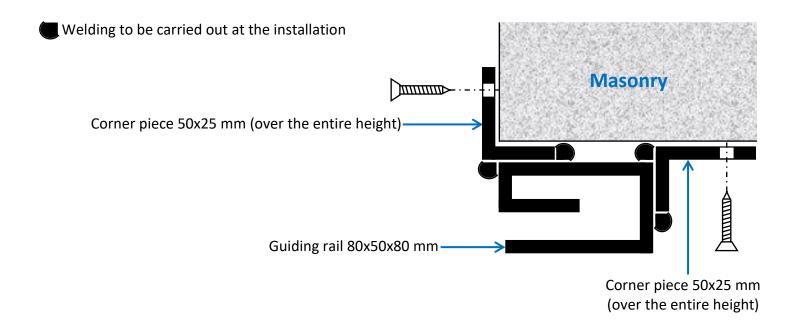

# Storm hooks for hurricane rolling shutters

Murax P110 shutter Axle diameter = 220 mm

If the reinforced clamps are welded onto the guiding rail: The corner piece of 50x25 mm must be recut, in order to fix it between the clamps.