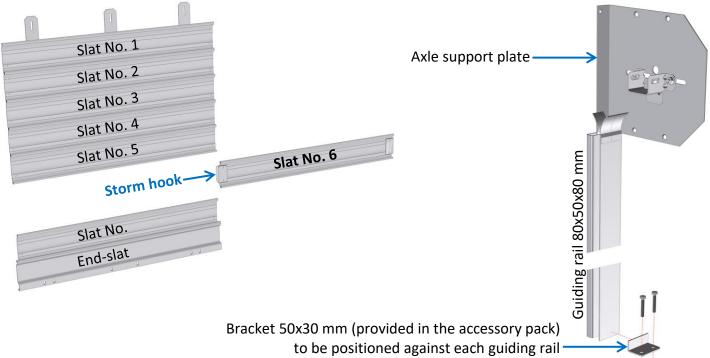

### It is essential to follow the assembly order of the slats, starting from the winding axle (non-compliance will lead to incorrect functioning).

and to be pegged to the ground (fixings not supplied)

#### No. of slats with storm hooks, for axle of Ø244 mm :

6 - 11 - 16 - 21 - 26 - 31 - 36 - 38 - 42 - 47 - 51 - 56 - 60 - 65 - 70 - 75 - 80 - 85 - 90 - 100 - 105.