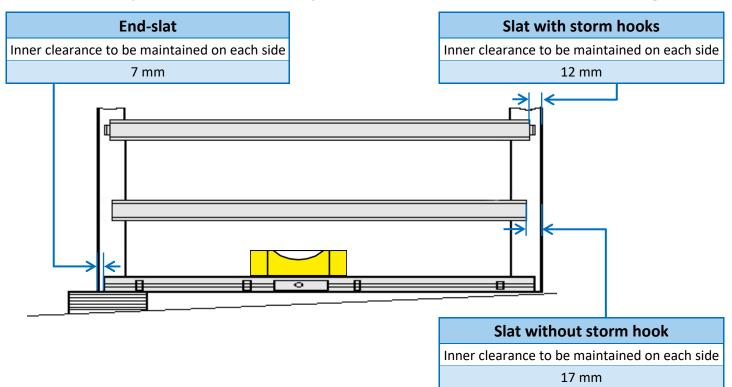

### Clearance to be maintained for shutters equipped with storm hooks

**IMPORTANT** : Slats with storm hooks must be arranged as per the order stipulated above. Non-compliance with the assembly order of slats, will lead to incorrect functioning.