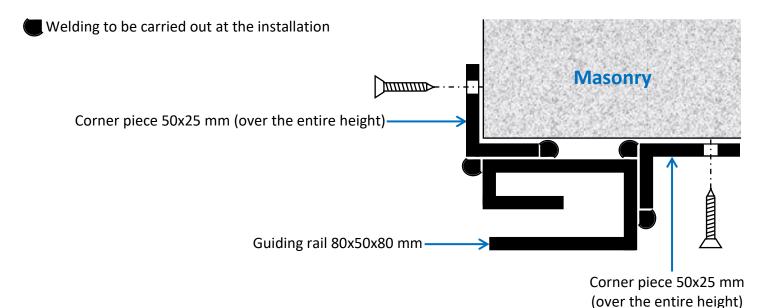

## Storm hooks for hurricane rolling shutters

**Murax P110 shutter** Axle diameter = 244 mm

If the reinforced clamps are welded onto the guiding rail : The corner piece of 50x25 mm must be recut, in order to fix it between the clamps.