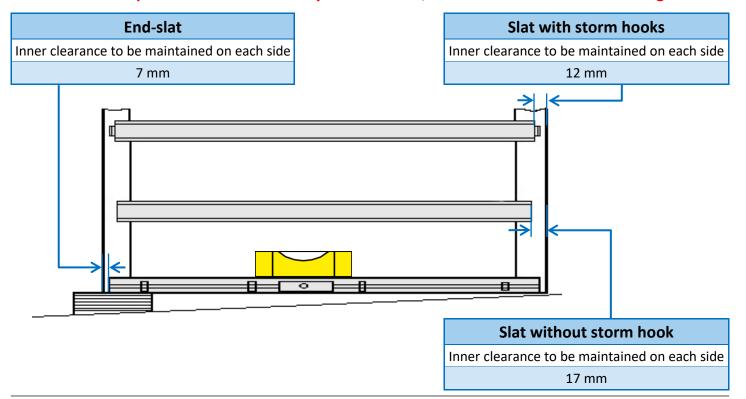

## Clearance to be maintained for shutters equipped with storm hooks

<u>IMPORTANT</u>: Slats with storm hooks must be arranged as per the order stipulated above. Non-compliance with the assembly order of slats, will lead to incorrect functioning.