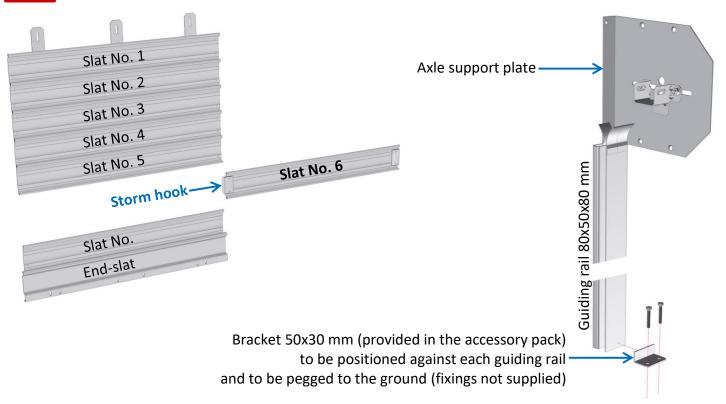

(Document reserved for installers)

It is essential to follow the assembly order of the slats, starting from the winding axle (non-compliance will lead to incorrect functioning).

#### No. of slats with storm hooks, for axle of Ø273 mm:

6 - 11 - 16 - 21 - 26 - 28 - 32 - 37 - 39 - 44 - 49 - 54 - 59 - 64 - 69 - 74 - 79 - 84 - 90 - 94 - 99.