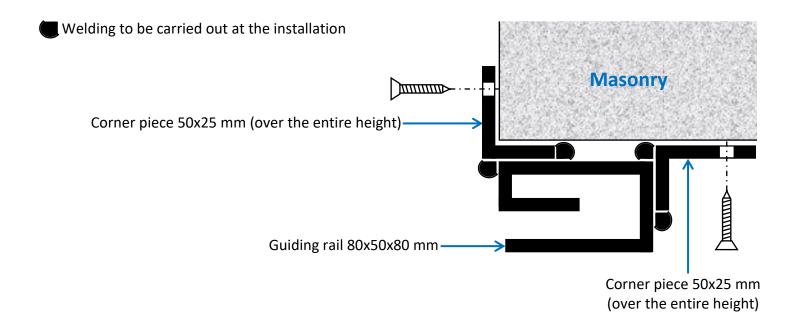

# Storm hooks for hurricane rolling shutters

Murax P110 shutter Axle diameter = 273 mm

If the reinforced clamps are welded onto the guiding rail:

The corner piece of 50x25 mm must be recut, in order to fix it between the clamps.