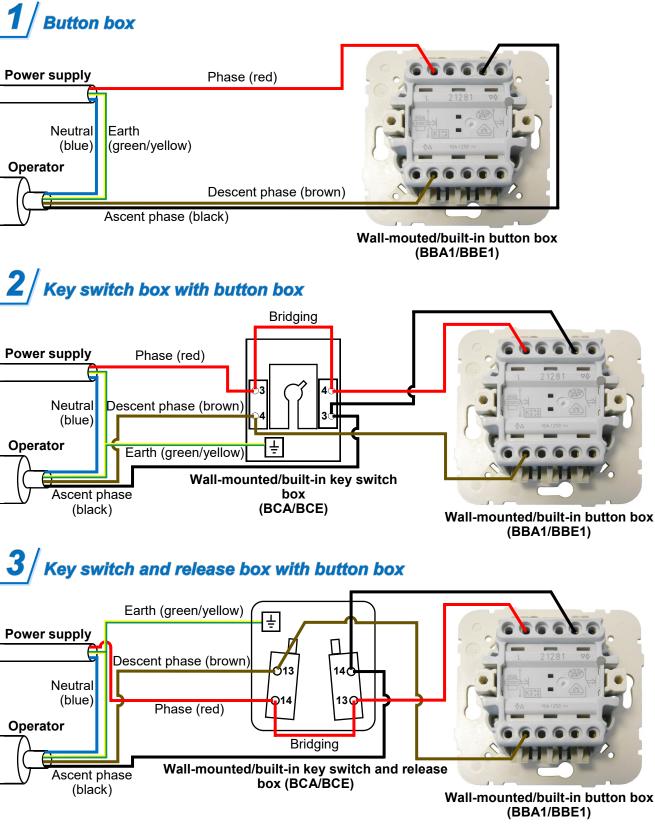

## Connections

Please note : For the installation of the release cable, refer to the manual supplied with the housing.

Important :

- The cable sheath must be free (not pinched or wedged).
- The earth wire must be connected to the metal body of the key switch box using a clamp screw.
- Ensure the box is well sealed in relation to the wall support using a flexible sealant.