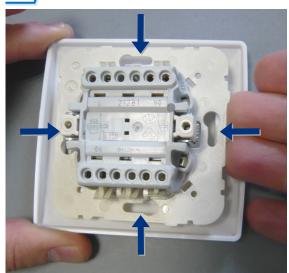

# Manual : N° 1291 Installation & Connection

## MURAX / DENTEL





## (Document reserved for installers)

This document is the exclusive property of FTFM La Toulousaine and must on no account be copied. The document may be modified at any time in accordance with product changes.

- The fixed control devices must be installed within sight of the door but away from any moving parts and at a height of at least 1.5m from the floor.
- Use one switch for a single operator. It is completely prohibited to control several operators with a single monopolar switch.
- Hold to run operation, only switches necessitating a hold to run action can be installed.

## Preparation =

### **1** / Unclip the bearing plate



Unclip on all sides



#### $\mathbf{2}/$ Specific point : BBA1 (wall-mounted button box)



<u>Please note</u> : Respect the direction of the writing.

#### Important :

Before fixing the wall-mounted box to the wall, pass the electrical cables through the holes intended.

A) Wall attachment points (screw kit not included).



## Connections



Please note : For the installation of the release cable, refer to the manual supplied with the housing.

Important :

- The cable sheath must be free (not pinched or wedged).
- The earth wire must be connected to the metal body of the key switch box using a clamp screw.
- Ensure the box is well sealed in relation to the wall support using a flexible sealant.



## = Attaching the bearing plate =

**1** / BBA1 (wall-mounted button box)



Please n