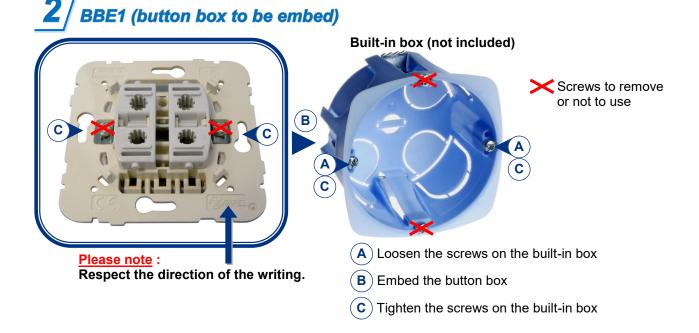

#### $\mathbf{2}/$ Specific point : BBA1 (wall-mounted button box)

<u>Please note</u> : Respect the direction of the writing.