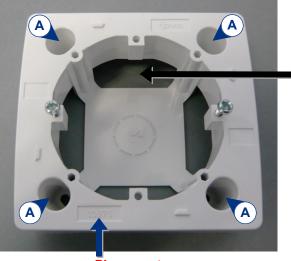

#### $\mathbf{2}/$ Specific point : BBA1 (wall-mounted button box)

<u>Please note</u> : Respect the direction of the writing.

#### Important :

Before fixing the wall-mounted box to the wall, pass the electrical cables through the holes intended.

A) Wall attachment points (screw kit not included).