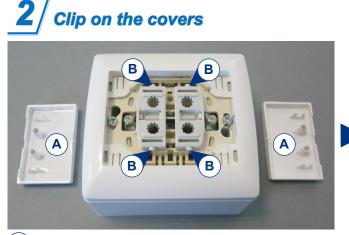

## =Finishing (BBA1 or BBE1)=

<u>Please note</u> : Respect the direction of the writing.

A Clip the plate on the lugs

(A) Flip the covers over

B Clip them on the lugs