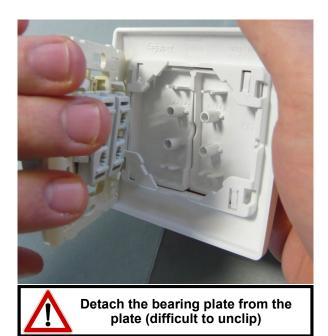

# Manual : N° 1291 Installation & Connection

## MURAX / DENTEL





## (Document reserved for installers)

This document is the exclusive property of FTFM La Toulousaine and must on no account be copied. The document may be modified at any time in accordance with product changes.

- The fixed control devices must be installed within sight of the door but away from any moving parts and at a height of at least 1.5m from the floor.
- Use one switch for a single operator. It is completely prohibited to control several operators with a single monopolar switch.
- Hold to run operation, only switches necessitating a hold to run action can be installed.

## Preparation =

### **1** / Unclip the bearing plate



Unclip on all sides



#### $\mathbf{2}/$ Specific point : BBA1 (wall-mounted button box)



<u>Please note</u> : Respect the direction of the writing.

#### Important :

Before fixing the wall-mounted box to the wall, pass the electrical cables through the holes intended.

A) Wall attachment points (screw kit not included).



## Connections



Please note : For the installation of the release cable, refer to the manual supplied with the housing.

Important :

- The cable sheath must be free (not pinched or wedged).
- The earth wire must be connected to the metal body of the key switch box using a clamp screw.
- Ensure the box is well sealed in relation to the wall support using a flexible sealant.



## = Attaching the bearing plate =

**1** / BBA1 (wall-mounted button box)



Please note : Respect the direc