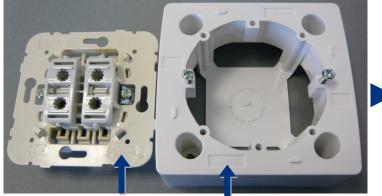

ng plate



Unclip on all sides



#### $\mathbf{2}/$ Specific point : BBA1 (wall-mounted button box)



<u>Please note</u> : Respect the direction of the writing.

#### Important :

Before fixing the wall-mounted box to the wall, pass the electrical cables through the holes intended.

A) Wall attachment points (screw kit not included).



## Connections



Please note : For the installation of the release cable, refer to the manual supplied with the housing.

Important :

- The cable sheath must be free (not pinched or wedged).
- The earth wire must be connected to the metal body of the key switch box using a clamp screw.
- Ensure the box is well sealed in relation to the wall support using a flexible sealant.



## = Attaching the bearing plate =

**1** / BBA1 (wall-mounted button box)



Please note : Respect the direction of the writing.



A Lock the bearing plate in the notches.

**B** Tighten the screws of the box.





## =Finishing (BBA1 or BBE1)=





<u>Please note</u> : Respect the direction of the writing.



A Clip the plate on the lugs





(A) Flip the covers over

B Clip them on the lugs