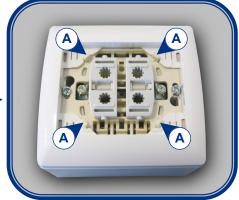

## = Attaching the bearing plate =

**1** / BBA1 (wall-mounted button box)

Please note : Respect the direction of the writing.

A Lock the bearing plate in the notches.

**B** Tighten the screws of the box.