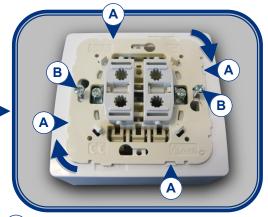

## = Attaching the bearing plate =

**1** / BBA1 (wall-mounted button box)

Please note : Respect the direction of the writing.

A Lock the bearing plate in the notches.

**B** Tighten the screws of the box.

## =Finishing (BBA1 or BBE1)=

<u>Please note</u> : Respect the direction of the writing.

A Clip the plate on the lugs

(A) Flip the covers over

B Clip them on the lugs