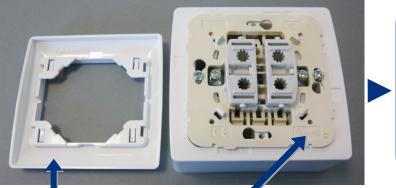

## = Attaching the bearing plate =

**1** / BBA1 (wall-mounted button box)

Please note : Respect the direction of the writing.

A Lock the bearing plate in the notches.

**B** Tighten the screws of the box.