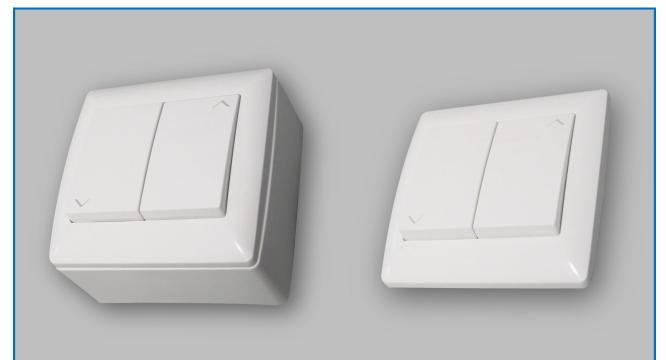

#### $\mathbf{2}/$ Specific point : BBA1 (wall-mounted button box)

<u>Please note</u> : Respect the direction of the writing.

## = Attaching the bearing plate =

**1** / BBA1 (wall-mounted button box)

Please note : Respect the direction of the writing.

A Lock the bearing plate in the notches.

**B** Tighten the screws of the box.