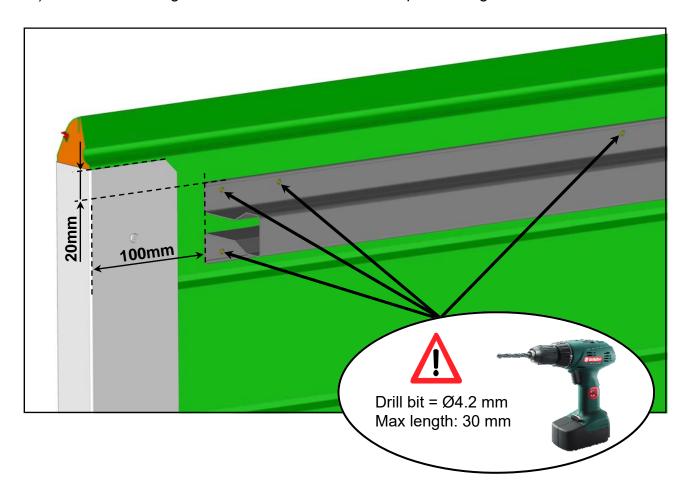

## Installation on the intermediate panel

A) Position the Oméga stiffener and drill a hole in the panel using the drill holes in the stiffener.

B) Attach the Oméga stiffener with the peel rivets.

03/16 p.3