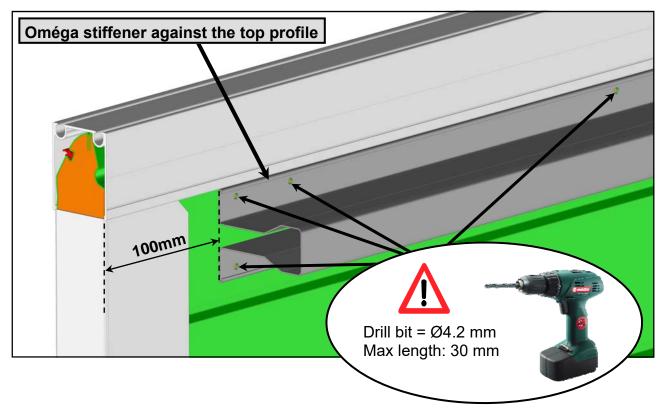

## Installation on the top panel

A) Position the Oméga stiffener and drill a hole in the panel using the drill holes in the stiffener.

B) Attach the Oméga stiffener with the peel rivets.

03/16 p.2