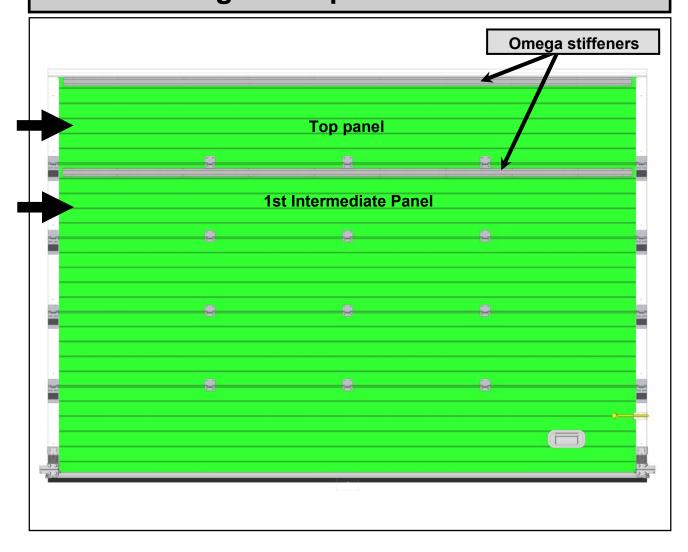

# Installation manual

No. 7365

03/16

# INDUS & VILLA SECTIONALS

# **OMÉGA STIFFENER KIT**



(Document reserved for installers)





#### **IMPORTANT**

The stiffeners are installed flat on to the panels.

Please note: It is important that the panel is not curved and that it is not exposed to the sun.



## Installation on the top panel

A) Position the Oméga stiffener and drill a hole in the panel using the drill holes in the stiffener.



B) Attach the Oméga stiffener with the peel rivets.



03/16 p.2



## Installation on the intermediate panel

A) Position the Oméga stiffener and drill a hole in the panel using the drill holes in the stiffener.



B) Attach the Oméga stiffener with the peel rivets.



03/16 p.3



# Positioning of the panels on the shutter



03/16 p.4