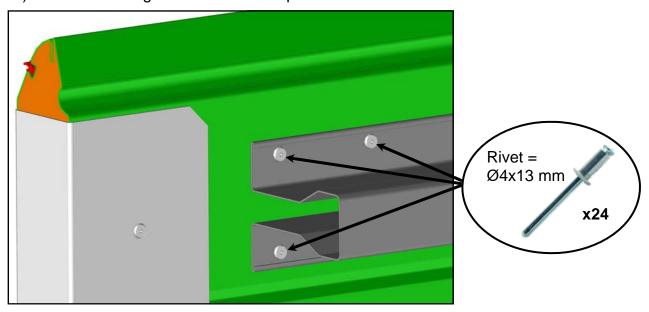

## Installation on the top panel

A) Position the Oméga stiffener and drill a hole in the panel using the drill holes in the stiffener.

B) Attach the Oméga stiffener with the peel rivets.

03/16 p.2

## Installation on the intermediate panel

A) Position the Oméga stiffener and drill a hole in the panel using the drill holes in the stiffener.

B) Attach the Oméga stiffener with the peel rivets.

03/16 p.3