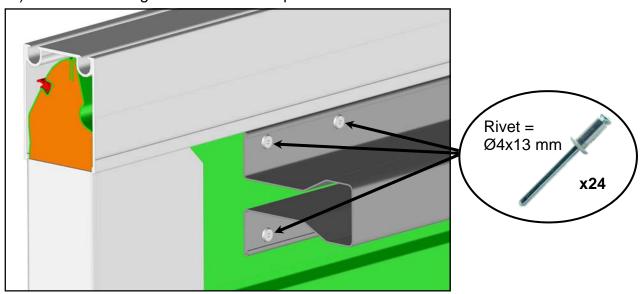

## Installation on the top panel

A) Position the Oméga stiffener and drill a hole in the panel using the drill holes in the stiffener.

B) Attach the Oméga stiffener with the peel rivets.

03/16 p.2