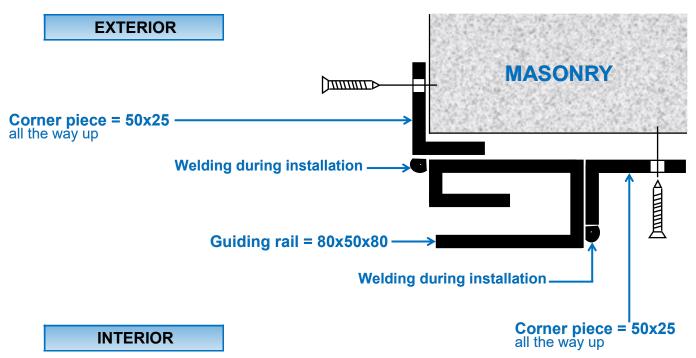

#### Inner winding / Axle diameter = 168 mm

If the reinforced clamps are welded onto the guiding rail : The corner piece of 50x25 must be recut in order to fix it between the clamps.