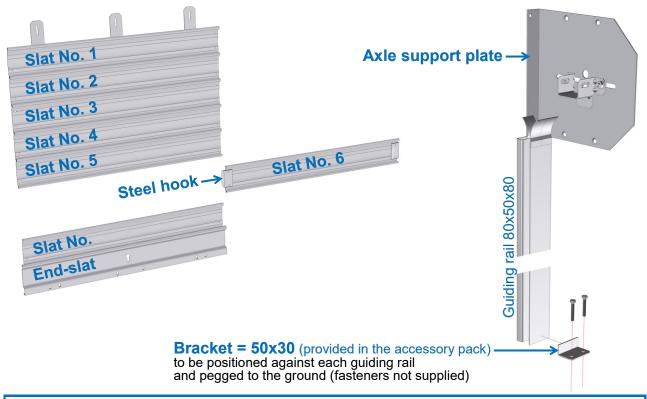

#### (Document reserved for installers)

It is essential to follow the assembly order of the slats, starting from the winding axle (non-compliance will lead to incorrect functioning).

No. of slats with steel hooks, for axle of Ø168 mm 6 - 11 - 16 - 21 - 26 - 31 - 35 - 37 - 41 - 44 - 47 - 51 - 55 - 59 - 64 - 68 - 73 - 77 - 82 - 86 - 91 - 96 - 101