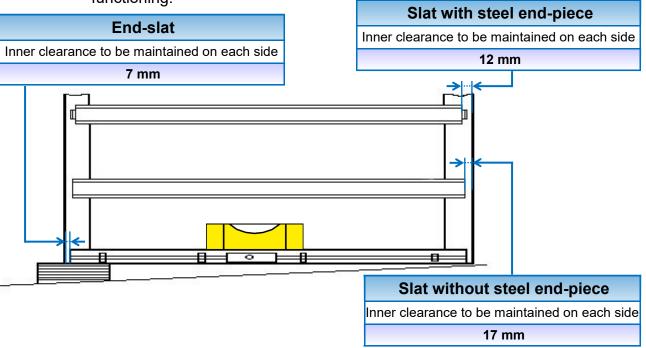

## Clearance to be maintained for shutters equipped with steel hurricane hooks

Important: Slats with steel hooks must be arranged as per the order stipulated above.
Non-compliance with the assembly order of slats will lead to incorrect functioning.