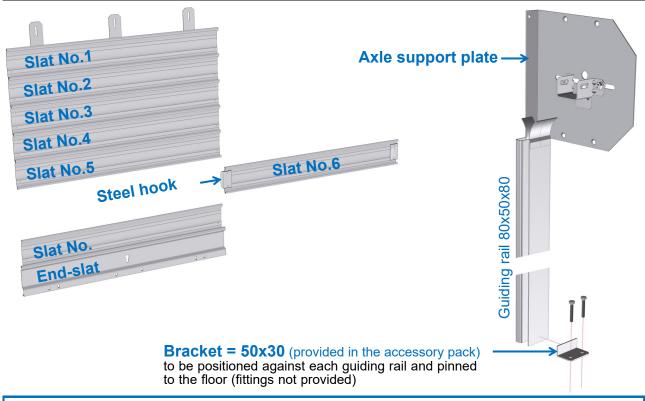

# **Steel hooks** for hurricane slides

### (Document reserved for installers)

It is essential to follow the assembly order of the slats, starting from the winding axle (non-compliance will lead to incorrect functioning)

No. of slats with steel hooks, for axle of Ø193 mm 6-11-16-21-26-32-36-38-42-46-49-53-57-60-64-68-73-77-82-87-92-98-102