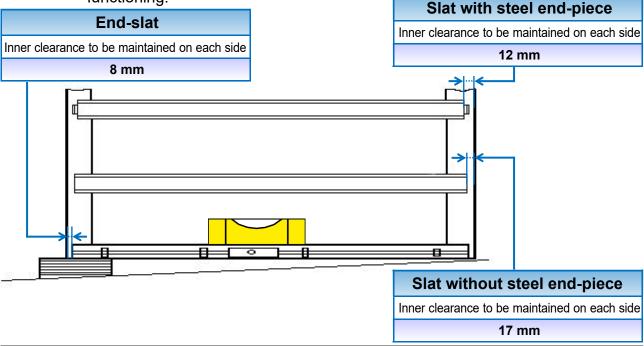

## Clearance to be maintained for shutters equipped with steel hurricane hooks

Important: Slats with steel hooks must be arranged as per the order stipulated above.

Non-compliance with the assembly order of slats will lead to incorrect functioning.