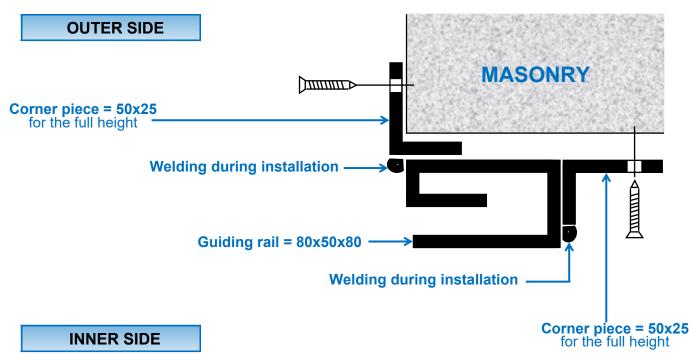

#### Inner winding / Axle diameter = 193 mm

If the clamps are welded onto the guiding rail: The corner piece 50x25 must be recut in order to fix it between the clamps.