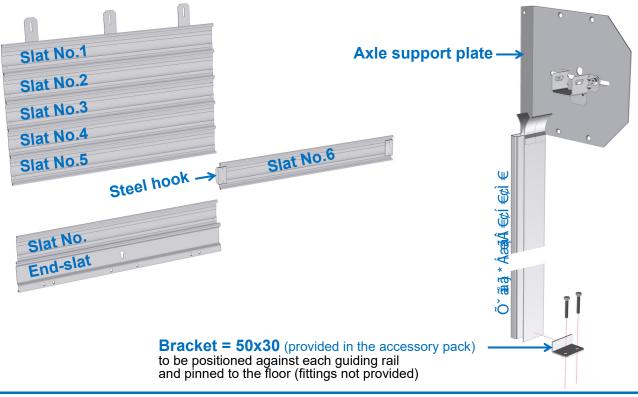

## Steel hooks

for hurricane slides

### (Document reserved for installers)

It is essential to follow the assembly order of the slats, starting from the winding axle (non-compliance will lead to incorrect functioning)

No. of slats with steel hooks, for axle of **Ø273** mm 6-11-16-21-26-28-32-37-39-44-49-54-59-64-69-74-79-84-90-94-99