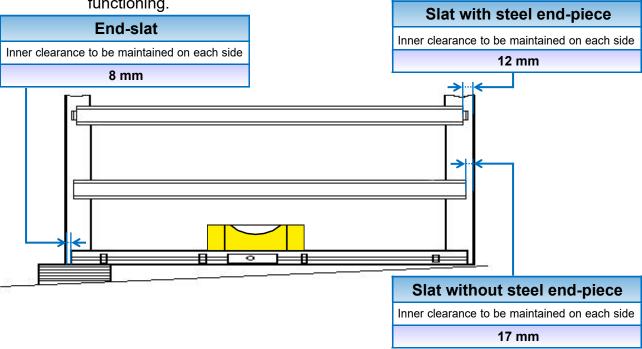

## Clearance to be maintained for shutters equipped with steel hurricane hooks

Important: Slats with steel hooks must be arranged as per the order stipulated above. Non-compliance with the assembly order of slats will lead to incorrect functioning.