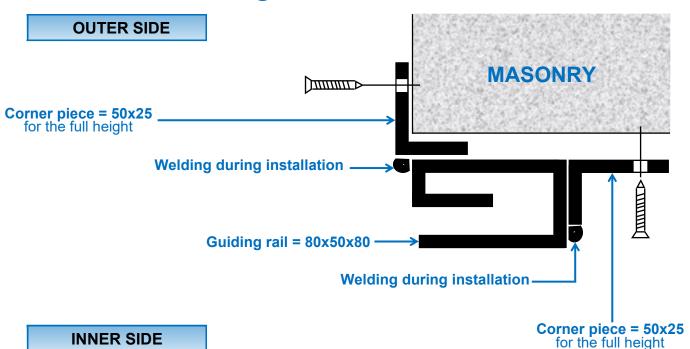

#### Inner winding / Axle diameter = 273 mm

If the clamps are welded onto the guiding rail: The corner piece 50x25 must be recut in order to fix it between the clamps.